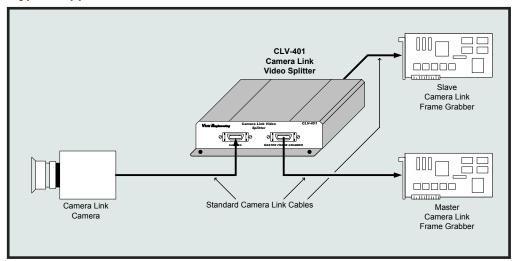

# **Typical Application**

# **CLV-401 Camera Link Video Splitter**

The CLV-401 Camera Link Video Splitter interfaces one Camera Link camera to two frame grabbers using standard Camera Link cables. This enables the use of a second frame grabber for applications requiring parallel or distributed processing, monitoring, etc. One frame grabber acts as master and provides control and communications to the camera. The second frame grabber receives camera video data only.