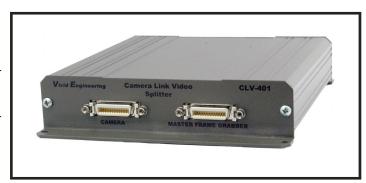

# **CLV-401 Camera Link Video Splitter**

The CLV-401 Camera Link Video Splitter interfaces one Camera Link camera to two frame grabbers using standard Camera Link cables. This enables the use of a second frame grabber for applications requiring parallel or distributed processing, monitoring, etc. One frame grabber acts as master and provides control and communications to the camera. The second frame grabber receives camera video data only.

The CLV-401 supports the Camera Link *base* configuration. The CLV-401 also acts as a repeater, doubling the maximum distance between camera and frame grabber.

Housed in a sturdy compact aluminum enclosure, the CLV-401 Camera Link Video Splitter is well suited for industrial environments.

#### **Features**

- Interfaces one camera to two frame grabbers
- Second frame grabber can be used for camera setup, processing, monitoring, etc
- Uses standard Camera Link cables (not included)
- Supports Camera Link Base configuration
- Also acts as a repeater, doubling max distance between camera and frame grabber
- Sturdy, compact aluminum enclosure w/ mounting flange
- Universal power supply included
- 3-year warrantee